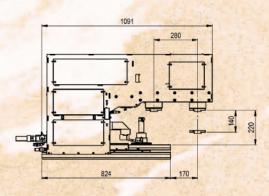

#### **Technical data**

| Printing capacity:                                                                            | Without pad cleaning 1800 / hr<br>With pad cleaning 1200 / hr                     |       |
|-----------------------------------------------------------------------------------------------|-----------------------------------------------------------------------------------|-------|
| Drive:                                                                                        | pneumatic & linear motor                                                          |       |
| Printing force:                                                                               | max. 750 N                                                                        | . 164 |
| Pad stroke:                                                                                   | max. 140 mm                                                                       |       |
| Compressed air supply:                                                                        | 5 – 6 bar (87 psi)                                                                | Π     |
| Air consumption:                                                                              | 78 l/min                                                                          |       |
| Control system:                                                                               | PLC Beckhoff or Panasonic                                                         |       |
| Main voltage:                                                                                 | 110–240 V / 50–60 Hz                                                              | 画     |
| Control voltage:                                                                              | 24 VDC                                                                            | 208   |
| Weight machine:                                                                               | 92 kg                                                                             | 224   |
| Dimensions:                                                                                   | see illustration                                                                  | -     |
| Plate size:<br>Closed System:<br>Plate thickness:                                             | max. 130 x 250 mm<br>0.5 or 10 mm                                                 |       |
| Cup size Ø: 1x 56 mm<br>Cup size Ø: 1x 70 mm<br>Cup size Ø: 1x 86 mm<br>Cup size Ø: 1x 120 mm | Print Ø: 1x 46 mm<br>Print Ø: 1x 60 mm<br>Print Ø: 1x 76 mm<br>Print Ø: 1x 110 mm | 390   |
| Number of colours:                                                                            | 1                                                                                 |       |