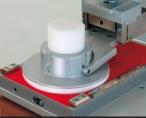

#### **Technical data**

| Printing capacity:                                                                            | Without pad cleaning 1800 / hr<br>With pad cleaning 1200 / hr                     |       |
|-----------------------------------------------------------------------------------------------|-----------------------------------------------------------------------------------|-------|
| Drive:                                                                                        | pneumatic & linear motor                                                          |       |
| Printing force:                                                                               | max. 750 N                                                                        | . 164 |
| Pad stroke:                                                                                   | max. 140 mm                                                                       |       |
| Compressed air supply:                                                                        | 5 – 6 bar (87 psi)                                                                | Π     |
| Air consumption:                                                                              | 78 l/min                                                                          |       |
| Control system:                                                                               | PLC Beckhoff or Panasonic                                                         |       |
| Main voltage:                                                                                 | 110–240 V / 50–60 Hz                                                              | 画     |
| Control voltage:                                                                              | 24 VDC                                                                            | 208   |
| Weight machine:                                                                               | 92 kg                                                                             | 224   |
| Dimensions:                                                                                   | see illustration                                                                  | -     |
| Plate size:<br>Closed System:<br>Plate thickness:                                             | max. 130 x 250 mm<br>0.5 or 10 mm                                                 |       |
| Cup size Ø: 1x 56 mm<br>Cup size Ø: 1x 70 mm<br>Cup size Ø: 1x 86 mm<br>Cup size Ø: 1x 120 mm | Print Ø: 1x 46 mm<br>Print Ø: 1x 60 mm<br>Print Ø: 1x 76 mm<br>Print Ø: 1x 110 mm | 390   |
| Number of colours:                                                                            | 1                                                                                 |       |