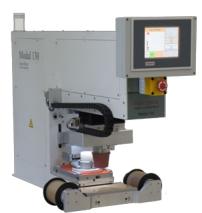

## Pad Printing Multifunction Centre

The Module 130 is a compact and robust pad printing machine that has been fine-tuned for performance. The Module 130 is very reliable and simple to operate, and it works well as a stand-alone printer or is easily integrated into automated systems. In building all microPrint machines we use only top quality world class components and our workmanship is unparalleled.

#### **Technical data**

| Printing capacity:                                                                            | Without pad cleaning 1800 / hr<br>With pad cleaning 1200 / hr                     |       |
|-----------------------------------------------------------------------------------------------|-----------------------------------------------------------------------------------|-------|
| Drive:                                                                                        | pneumatic & linear motor                                                          |       |
| Printing force:                                                                               | max. 750 N                                                                        | . 164 |
| Pad stroke:                                                                                   | max. 140 mm                                                                       |       |
| Compressed air supply:                                                                        | 5 – 6 bar (87 psi)                                                                | Π     |
| Air consumption:                                                                              | 78 l/min                                                                          |       |
| Control system:                                                                               | PLC Beckhoff or Panasonic                                                         |       |
| Main voltage:                                                                                 | 110–240 V / 50–60 Hz                                                              | 画     |
| Control voltage:                                                                              | 24 VDC                                                                            | 208   |
| Weight machine:                                                                               | 92 kg                                                                             | 224   |
| Dimensions:                                                                                   | see illustration                                                                  | -     |
| Plate size:<br>Closed System:<br>Plate thickness:                                             | max. 130 x 250 mm<br>0.5 or 10 mm                                                 |       |
| Cup size Ø: 1x 56 mm<br>Cup size Ø: 1x 70 mm<br>Cup size Ø: 1x 86 mm<br>Cup size Ø: 1x 120 mm | Print Ø: 1x 46 mm<br>Print Ø: 1x 60 mm<br>Print Ø: 1x 76 mm<br>Print Ø: 1x 110 mm | 390   |
| Number of colours:                                                                            | 1                                                                                 |       |