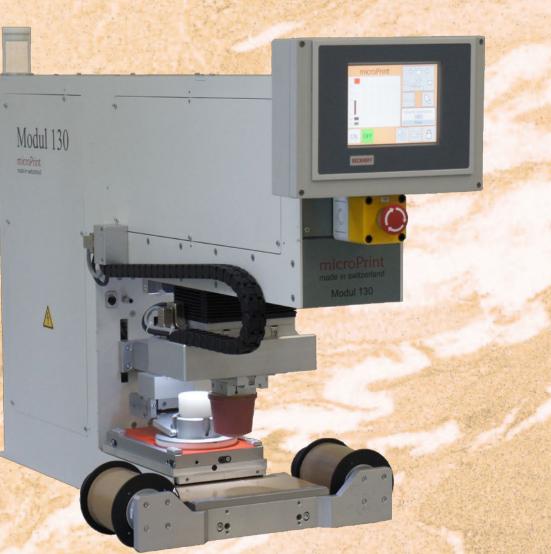

## Pad Printing Multifunction Centre

The Module 130 is a compact and robust pad printing machine that has been fine-tuned for performance. The Module 130 is very reliable and simple to operate, and it works well as a stand-alone printer or is easily integrated into automated systems. In building all microPrint machines we use only top quality world class components and our workmanship is unparalleled.

#### **Technical data**

| Printing capacity:                                                                            | Without pad cleaning 1800 / hr<br>With pad cleaning 1200 / hr                     |       |
|-----------------------------------------------------------------------------------------------|-----------------------------------------------------------------------------------|-------|
| Drive:                                                                                        | pneumatic & linear motor                                                          |       |
| Printing force:                                                                               | max. 750 N                                                                        | . 164 |
| Pad stroke:                                                                                   | max. 140 mm                                                                       |       |
| Compressed air supply:                                                                        | 5 – 6 bar (87 psi)                                                                | Π     |
| Air consumption:                                                                              | 78 l/min                                                                          |       |
| Control system:                                                                               | PLC Beckhoff or Panasonic                                                         |       |
| Main voltage:                                                                                 | 110–240 V / 50–60 Hz                                                              | 画     |
| Control voltage:                                                                              | 24 VDC                                                                            | 208   |
| Weight machine:                                                                               | 92 kg                                                                             | 224   |
| Dimensions:                                                                                   | see illustration                                                                  | -     |
| Plate size:<br>Closed System:<br>Plate thickness:                                             | max. 130 x 250 mm<br>0.5 or 10 mm                                                 |       |
| Cup size Ø: 1x 56 mm<br>Cup size Ø: 1x 70 mm<br>Cup size Ø: 1x 86 mm<br>Cup size Ø: 1x 120 mm | Print Ø: 1x 46 mm<br>Print Ø: 1x 60 mm<br>Print Ø: 1x 76 mm<br>Print Ø: 1x 110 mm | 390   |
| Number of colours:                                                                            | 1                                                                                 |       |