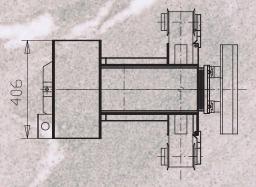

110 - 240V / 50-60Hz

Control voltage:

24 VDC

Weight Module:

96 kg

**Dimensions:** 

see illustration

Plate size