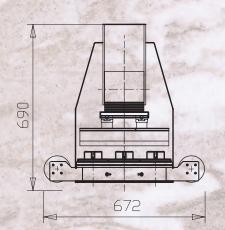

110 - 240V / 50-60Hz

Control voltage:

24 VDC

Weight Module:

96 kg

**Dimensions:** 

see illustration

Plate size