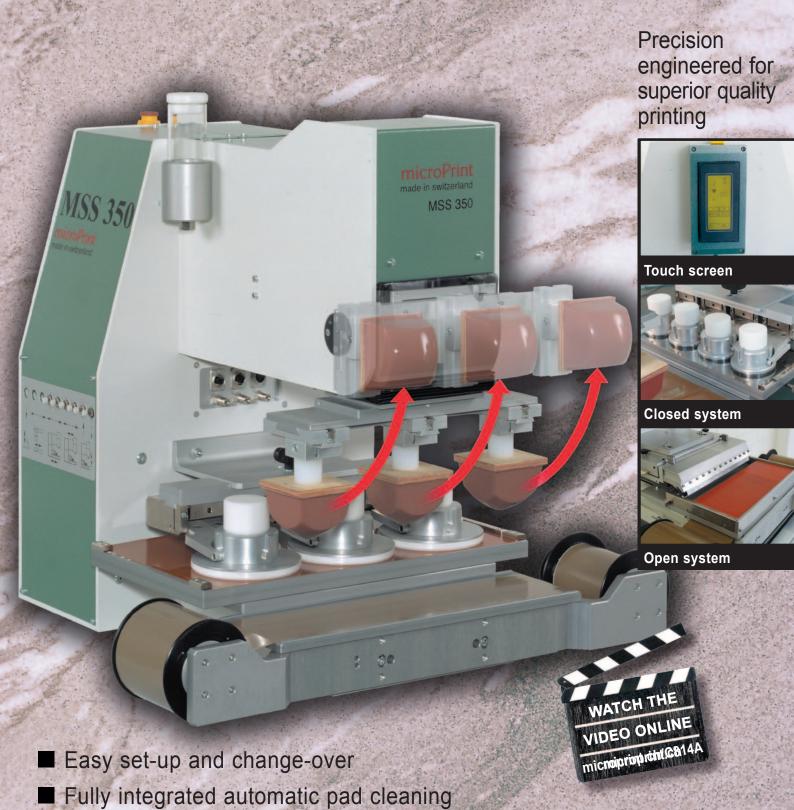

# **Pad Printing Machine** with 90 degree pad swivel

The MSS 350 is a compact and robust pad printing machine that has been fine-tuned for performance.

The MSS 350 is very reliable and simple to operate, and it works well as a stand-alone printer or is easily integrated into automated systems. In building all microPrint machines we use only top quality world class components and our workmanship is unparalleled.

Fully-automatic ink viscosity control (optional)

■ Built with first class components for long life

■ Worldwide service and support

MSS 350

microPrint
Top in Padprinting