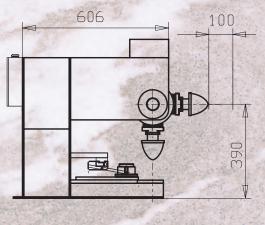

110 - 240V / 50-60Hz

Control voltage:

24 VDC

Weight Module:

96 kg

**Dimensions:** 

see illustration

Plate size